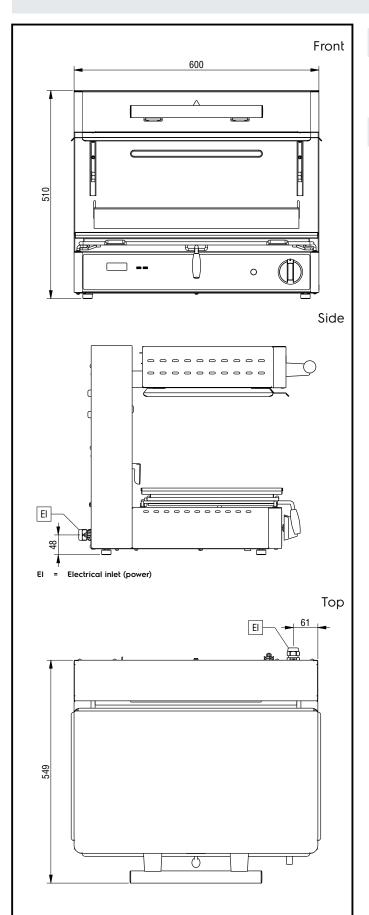

## **Key Information:**

External dimensions, Width: 600 mm External dimensions, Depth: 549 mm External dimensions, Height: 510 mm Net weight: 50 kg

### **Electric**

Supply voltage:

283011 (E0UUCEBOMOH) 220-240 V/1 ph/50/60 Hz 283012 (E0UUCDBOMOH) 380-415 V/3N ph/50/60 Hz

Electrical power, max: 4 kW